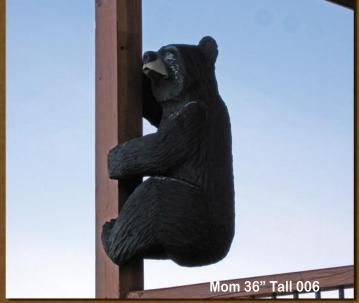

### Climbing cubs and bears...

Available to fit logs or timbers. Upgrade to exterior paint or stain. All sizes are approximate.