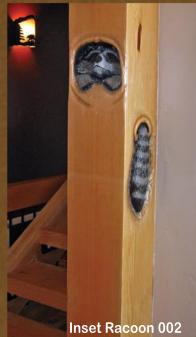

#### Inset carvings in your log posts and timbers...

#### Inset carvings in your mantles...

You can choose between bears or racoons. Bears come in Black or Natural. Upgrades include adding tails and feet. Character logo can be used for and additional fee.