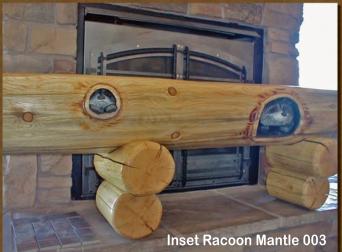

#### Inset carvings in your mantles...

You can choose between bears or racoons. Bears come in Black or Natural. Upgrades include adding tails and feet. Character logo can be used for and additional fee.