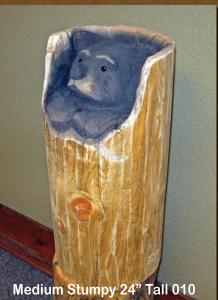

# Stumpy Bears...

Available in Black or Natural

Welcome Home!

"Welcome Bear" 36" Tall 012