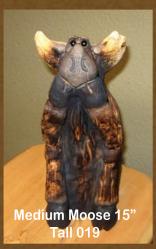

oy the amazing work of Kirk Topham in your Whisper Creek Log Home. By adding carvings, you are able to personalize your cabin with this unique, stunning art form.



#### Inset carvings in your log posts and timbers...





#### Inset carvings in your mantles...



You can choose between bears or racoons. Bears come in Black or Natural. Upgrades include adding tails and feet. Character logo can be used for and additional fee.

### Climbing cubs and bears...





Available to fit logs or timbers. Upgrade to exterior paint or stain. All sizes are approximate.

# Stumpy Bears...







Available in Black or Natural



Welcome Home!

"Welcome Bear" 36" Tall 012



# "Toilet Paper Bear" 36" Tall 013

"Baby On Dads Shoulders" 36" Tall 014

# Lazy Cubs...



### Lazy Baby 16" Long 007















Bringing one of a kind art into your home, cabin, or business helps create a fun, nature inspired setting. My carvings will bring enjoyment for friends and family through the years.

**Kirk Topham** 

Please be aware that these carvings are real wood. They will crack, don't fear this only adds to the character of your carvings. Also note that outside carvings will require maintenance, such as clear coating and paint touch up.

Created in the beautiful Bear Lake Valley!