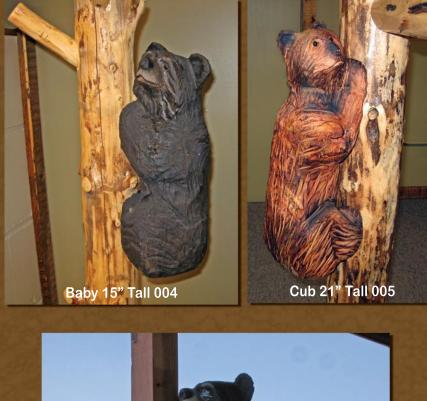

### Climbing cubs and bears...

Available to fit logs or timbers. Upgrade to exterior paint or stain. All sizes are approximate.