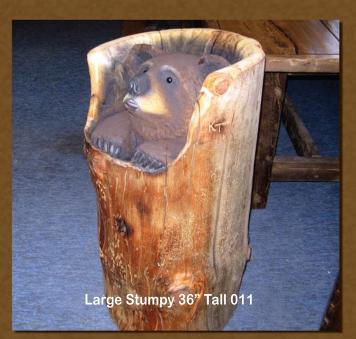

# Stumpy Bears...

Available in Black or Natural

Welcome Home!

"Welcome Bear" 36" Tall 012