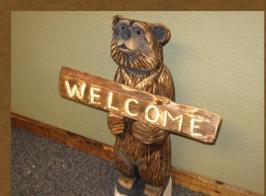

# Stumpy Bears...

Available in Black or Natural

Welcome Home!

"Welcome Bear" 36" Tall 012