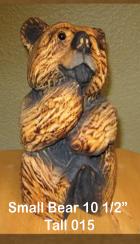

### Climbing cubs and bears...

Available to fit logs or timbers. Upgrade to exterior paint or stain. All sizes are approximate.