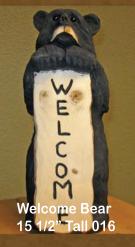

# Stumpy Bears...

Available in Black or Natural

Welcome Home!

"Welcome Bear" 36" Tall 012