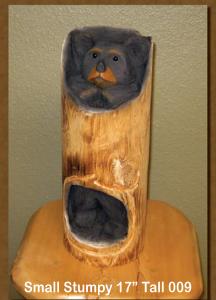

# Stumpy Bears...

Available in Black or Natural

Welcome Home!

"Welcome Bear" 36" Tall 012