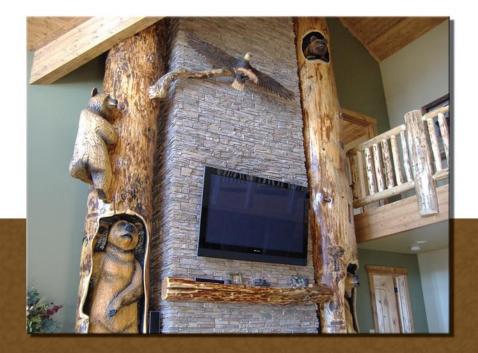

#### Inset carvings in your log posts and timbers...

### Climbing cubs and bears...

Available to fit logs or timbers. Upgrade to exterior paint or stain. All sizes are approximate.