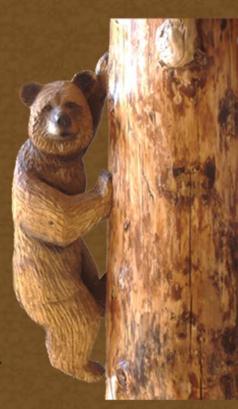

### Climbing cubs and bears...

Available to fit logs or timbers. Upgrade to exterior paint or stain. All sizes are approximate.