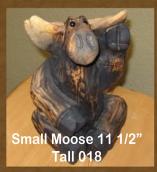

enjoy the amazing work of Kirk Topham in your Whisper Creek Log Home. By adding carvings, you are able to personalize your cabin with this unique, stunning art form.



#### Inset carvings in your log posts and timbers...





#### Inset carvings in your mantles...



You can choose between bears or racoons. Bears come in Black or Natural. Upgrades include adding tails and feet. Character logo can be used for and additional fee.

### Climbing cubs and bears...





Available to fit logs or timbers. Upgrade to exterior paint or stain. All sizes are approximate.

# Stumpy Bears...







Available in Black or Natural



Welcome Home!

"Welcome Bear" 36" Tall 012



# "Toilet Paper Bear" 36" Tall 013

"Baby On Dads Shoulders" 36" Tall 014

# Lazy Cubs...



### Lazy Baby 16" Long 007















Bringing one of a kind art into your home, cabin, or business helps create a fun, nature inspired setting. My carvings will bring enjoyment for friends and family through the years.

**Kirk Topham** 

Please be aware that these carvings are real wood. They will crack, don't fear this only adds to the character of your carvings. Also note that outside carvings will require maintenance, such as clear coating and paint touch up.

Created in the beautiful Bear Lake Valley!