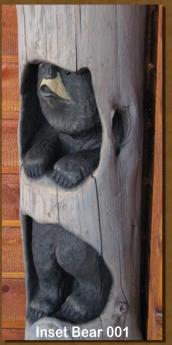

#### Inset carvings in your log posts and timbers...

#### Inset carvings in your mantles...

You can choose between bears or racoons. Bears come in Black or Natural. Upgrades include adding tails and feet. Character logo can be used for and additional fee.