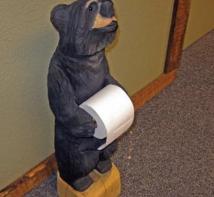

Presents.....

Beehive Bears Carving

by Kirk Topham

Now you can enjoy the amazing work of Kirk Topham in your Whisper Creek Log Home. By adding carvings, you are able to personalize your cabin with this unique, stunning art form.



#### Inset carvings in your log posts and timbers...





#### Inset carvings in your mantles...



You can choose between bears or racoons. Bears come in Black or Natural. Upgrades include adding tails and feet. Character logo can be used for and additional fee.

### Climbing cubs and bears...





Available to fit logs or timbers. Upgrade to exterior paint or stain. All sizes are approximate.

# Stumpy Bears...







Available in Black or Natural



Welcome Home!

"Welcome Bear" 36" Tall 012



# "Toilet Paper Bear" 36" Tall 013

"Baby On Dads Shoulders" 36" Tall 014

# Lazy Cubs...



### Lazy Baby 16" Long 007















Bringing one of a kind art into your home, cabin, or business helps create a fun, nature inspired setting. My carvings will bring enjoyment for friends and family through the years.

**Kirk Topham** 

Please be aware that these carvings are real wood. They will crack, don't fear this only adds to the character of your carvings. Also note that outside carvings will require maintenance, such as clear coating and paint touch up.

Created in the beautiful Bear Lake Valley!